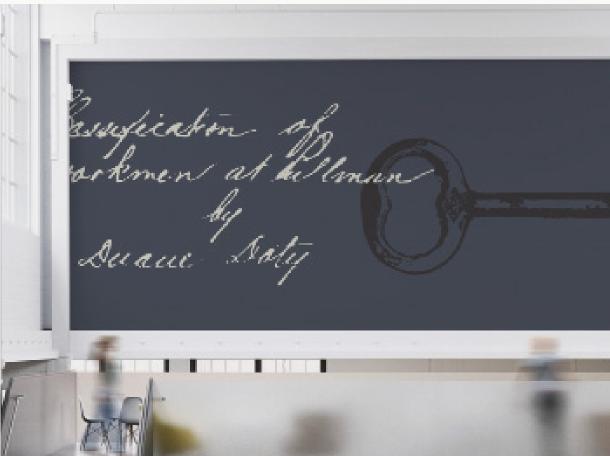

#### Pattern

There are a few supporting icons that support the Pullman Brand and are to be used as needed to help build the visual impact of the brand.

Workmen at dellmen

Su aux Saty

Sincarely found,

TYPOGRAPHY