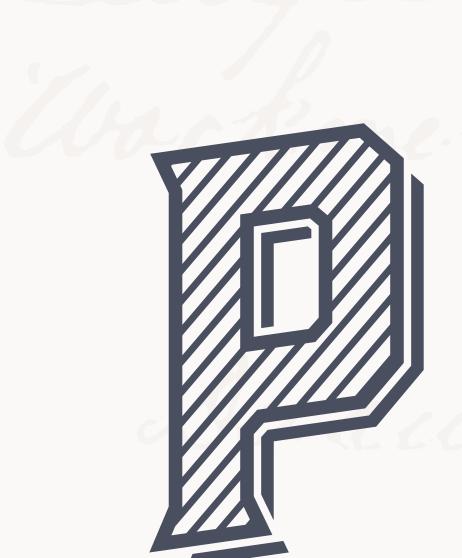

# PULLMAN POINTE FISHERS INDIANA

BRAND MARKS

The Pullman Pointe logo has 11 brand symbols separated into both Primary and Secondary markings.

thompson × scott

Primary

Secondary

LOGO PLACEMENT 7 USAGE

This page reveals the construction of the primary logo and the minumum sizesthat are acceptable for usage.

A minimum clear space around the logo must be maintained at all times. The space, 2x, is equal to double the width between the P and U in Pullman.