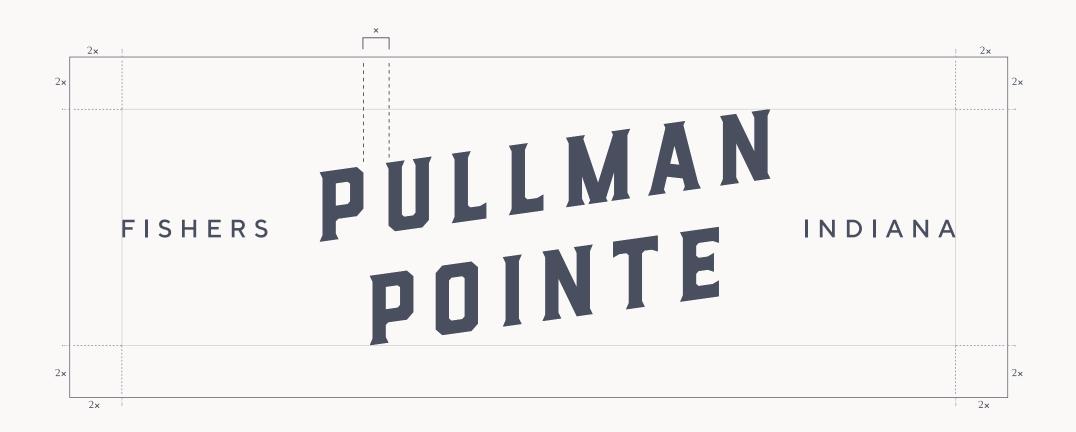

A minimum clear space around the logo must be maintained at all times. The space, 2x, is equal to double the width between the P and U in Pullman.

#### Clearspace guidelines

#### Size Constraints | Minimum sizes

Print Digital POINTE 1.05" 50px

DO'S AND DONT'S

Pullman Pointe employs rules of usage that must be considered when implementing the brand.

Proper Usage:

Acceptable on light backgrounds and dark backgrounds (logo reversed). CAn be used on backgrounds as long as contrast is high and logo readability is clear.