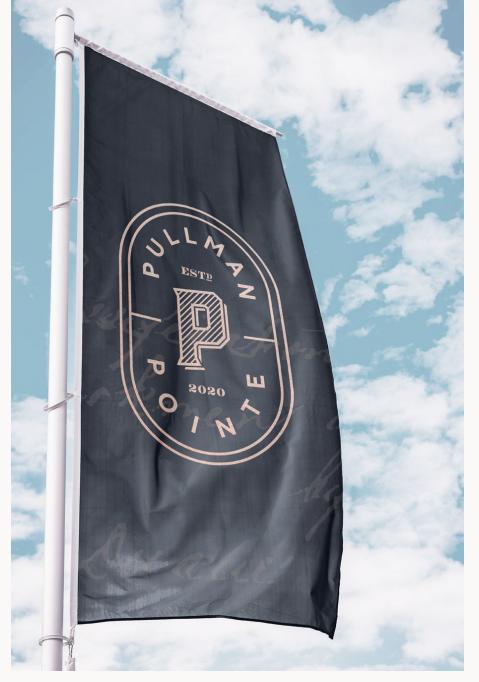

# PULLMAN POINTE FISHERS INDIANA

BRAND MARKS

The Pullman Pointe logo has 11 brand symbols separated into both Primary and Secondary markings.

thompson × scott

Primary

Secondary

LOGO PLACEMENT 7 USAGE

This page reveals the construction of the primary logo and the minumum sizesthat are acceptable for usage.

#### Size Constraints | Minimum sizes

Print Digital POINTE 1.05" 50px

DO'S AND DONT'S

Pullman Pointe employs rules of usage that must be considered when implementing the brand.

Proper Usage:

Acceptable on light backgrounds and dark backgrounds (logo reversed). CAn be used on backgrounds as long as contrast is high and logo readability is clear.